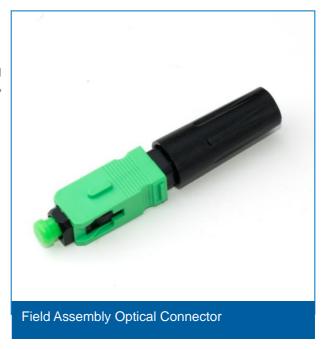

## Field Installation Connector

SC/APC ,SC/PC Field Assembly Optical Connector

### Description

Field Assembly Optical Connector (FAOC) is a perfect solution for filed working and FTTH connection. It is widely used for where need to quick connection, providing a quick assembly and stable performance. When engineers work in field for installation, maintenance, repair of optical fiber, or FTTH indoor terminate, they can use it easily because it has no epoxy, no polishing.

#### Feature

- · Inside ferrule with fiber stuff and pre-polishing
- · Field installable, quick connection, easy for operation
- · No epoxy, no polishing, no adhesive, no electricity required
- · High performance and high reliability
- · Simply and easy fixed fiber or cable
- · Cable Tensile complied with Telcordia GR-326-CORE