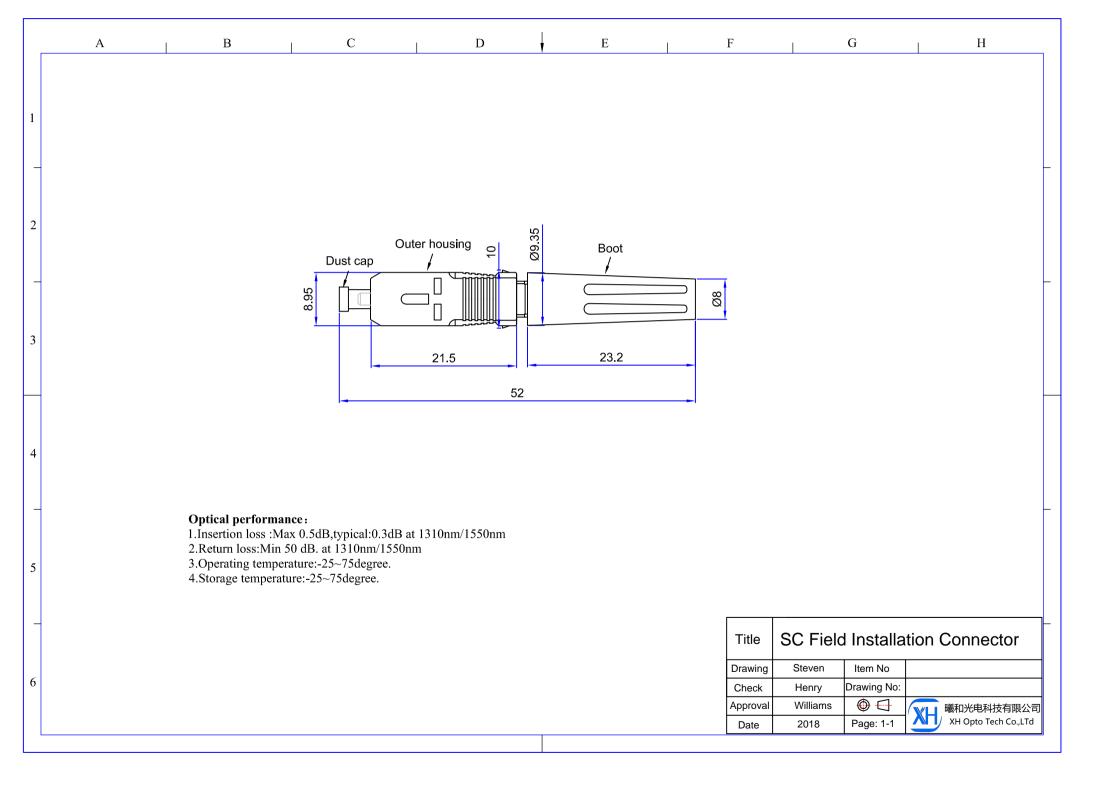

# Specification:

| Items                 | Single mode           | Multi mode |
|-----------------------|-----------------------|------------|
| Insertion Loss        | ≤0.3dB                | ≤0.3dB     |
| Return Loss           | ≥45dB(PC); ≥55dB(APC) | ≥25dB      |
| Insert-pull test      | 1000 times < 0.3dB    |            |
| Operation temperature | -45°C∼+70°C           |            |
| Suit cable            | 0.9mm, 2.0mm, 3.0mm   |            |